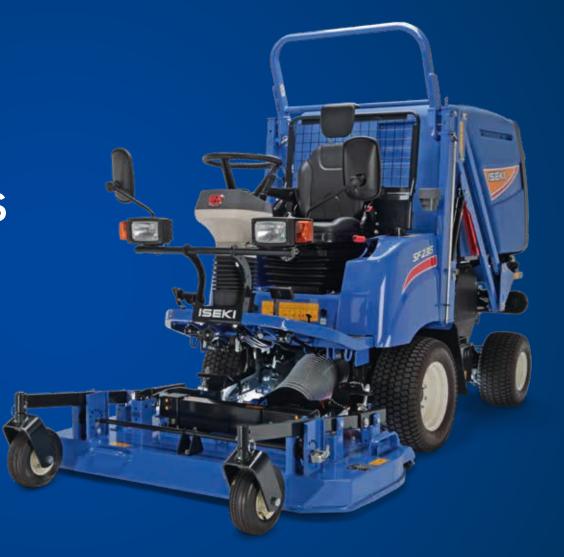

Introducing the new Iseki SF235 out-front rotary mower-collector, offered with a 32.5hp engine and a choice of cutting decks measuring 54" or 60" wide. These high performance out-front rotary mower-collectors are designed to facilitate grass cutting in the most difficult areas.

Height of cut can easily be adjusted from 25-120mm without the use of tools, using the single height adjustment lever.

An impressive 950 litre, turbine driven, high-tip collector boosts efficiency when collecting grass. Its clearance height of 2125mm provides superior access when depositing the cut grass into waste skips, collector trucks or bins.

Routine servicing and maintenance is refreshingly easy with excellent access to the engine, radiator and service points.