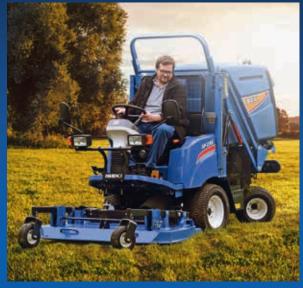

Introducing the new Iseki SF235 out-front rotary mower-collector, offered with a 32.5hp engine and a choice of cutting decks measuring 54" or 60" wide. These high performance out-front rotary mower-collectors are designed to facilitate grass cutting in the most difficult areas.